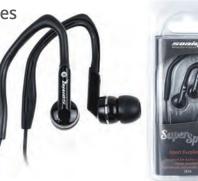

#### SE54 SuperSport Sport Earphones

- Over-the-ear sports style earphone
- In-ear isolation design; sweat resistant
- 10mm neodymium drivers for deep bass and clear treble highs
- 24 unit master carton