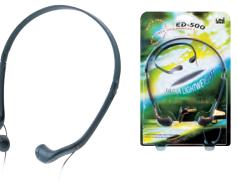

# ED-500 Ultra Lightweight Middle Ear Headphones

- Ultra lightweight and comfortable
- Adjustable headband
- 40 unit master carton