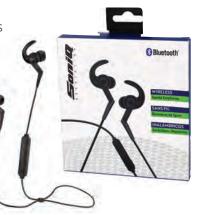

#### **NEW!** - SBTE20 Wireless Bluetooth Sport Headphones

- Lightweight Wireless Sport Earphones
- Includes charging cable & multiple sized ear tips
- Slim controller for volume, track selection and calls
- USB Rechargeable battery for up to 5 hours of music playback