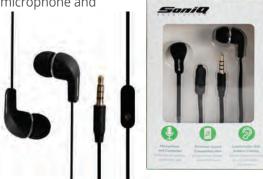

## NEW! - SE35 Stereo Earphones with Microphone & Controller

- Super lightweight, in-ear, sound isolating earphone design
- Includes S/M/L sizes of soft rubber ear cushion tips to help ensure a comfortable fit & reduce outside noise
- Take calls with the on cord microphone and control track selection
- 50 unit master carton
- Available in Black or White