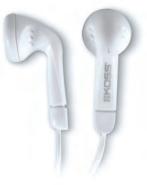

### **KE5W Earbud Stereophones**

- Ultra-lightweight and excellent sound
- 36 unit master carton